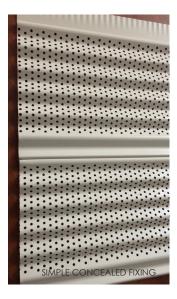

#### Features

- Concealed Fixing
- Perforated and Unperforated
- Minimal end joins
- Low traditional profile
- Purpose rolled lengths
- Acoustic or non-acoustic
- Strong Machine Curve Rolled Carriers Applications
- Curved, Flat and Raking Ceiling and Walls
- Suspended or direct fixed
- Decorative Finishes