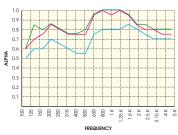

### **ACOUSTIC ASSESSMENT**

Acoustic Performance -

Laboratory Tests Available

Open Area ≈ 15%

- 1 NRC = 0.70 PERFORATED + 25MM BTF 2 NRC = 0.85 PERFORATED + 50MM BTF
- 3 NRC = 0.90 PERFORATED + 75MM BTF

ANODIZED OVER ALUMINIUM