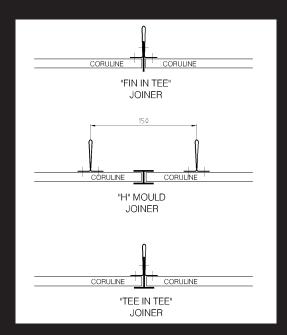

#### Features

- Concealed Fixing
- Perforated and Unperforated
- Minimal end joins
- Low traditional profile
- Purpose rolled lengths
- Acoustic or non-acoustic
- Strong Machine Curve Rolled Carriers Applications
- Curved, Flat and Raking Ceiling and Walls
- Suspended or direct fixed
- Decorative Finishes