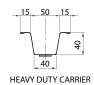

SECURITY FIXING: HEAVY DUTY CARRIER

SPAC DECKFORM STANDARD CARRIER RAIL

PERFORATED PANELS 150