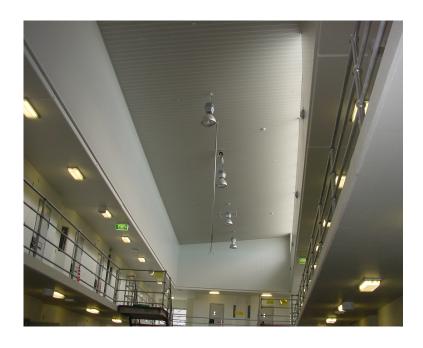

## SPAC DECKFORM

- Special Acoustic Ceiling Deckform -

The SPAC Deckform system was developed to cater for the needs of Architects and Designers desiring an inaccessible system with the optimum of resistance to vandalism or abuse. Manufactured from 0.75mm Zincalume steel in a 150mm wide module system. For those applications not demanding high security requirements, SPAC Deckform system can be produced in a 0.55mm BMT, providing a more economical option. Each face panel interlocks one to another and is supported by a concealed carrier system providing an attractive monolithic appearance.

The system has been used in Prisons, Correctional facilities, Public Changerooms, Sports Stadiums, Bus and Rail Stations providing a high degree of security and protection of assets and services.

SPAC Deckform is available in perforated forms and various finishes such as Colorbond, Baked Enamel, Powder Coat or Clear Lacquer over Zincalume.