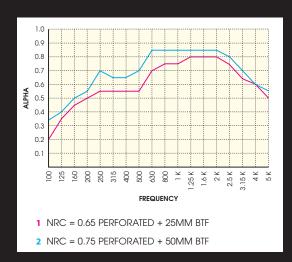

The system has been used in Prisons, Correctional facilities, Public Changerooms, Sports Stadiums, Bus and Rail Stations providing a high degree of security and protection of assets and services.

SPAC Deckform is available in perforated forms and various finishes such as Colorbond, Baked Enamel, Powder Coat or Clear Lacquer over Zincalume.