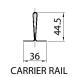

SECURITY FIXING: HEAVY DUTY CARRIER

SPAC DECKFORM STANDARD CARRIER RAIL

PERFORATED PANELS 150