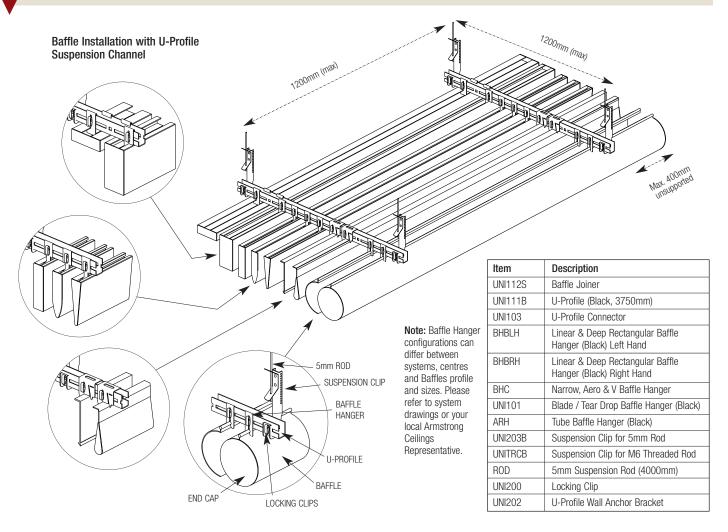

ruded Aluminium

Surface Finish: Powdercoated Satin White or Black,

with custom colours and Wood

Effects available

**Edge Detail:** Square Edge, with End Caps

available, or connected with Baffle

Joiner

Module Sizes: Baffles to be installed as per

specification, with spacing dependant on profile and at 25mm increments along U-Profile Acoustic Infil

Solutions available

System Weight: Varies based on Baffle profile Service Integration: Refer to Installation Guide

- Contact your Armstrong Ceilings Representative for stock availability
- Other profiles and sizes available upon request. Minimum order quantity may apply



Conforms with NCC Spec. C1.10 as tested to AS 5637.1:2015 – Group 1, and ISO 5660 – Group 1 – S



Humidity Resistance RH99%





# SUSPENSION SYSTEM AND COMPONENTS



## NSW/ACT

Armstrong Ceiling Solutions (Australia) Pty. Ltd. Unit 4, 1 Basalt Road, Pemulwuy NSW 2145 Telephone (02) 9748 1588 Facsimile (02) 9748 7244

#### VIC/TAS

Armstrong Ceiling Solutions (Australia) Pty. Ltd. Unit 1, 88 Henderson Road, Rowville VIC 3178 Telephone (03) 8706 4000 Facsimile (03) 8706 4040

www.armstrongceilings.com.au Email: scentre@knaufarmstrong.com

©2020 Armstrong Ceiling Solutions (Australia) Pty Ltd

#### QLD/NT

Armstrong Ceiling Solutions (Australia) Pty. Ltd. 6 Barrinia Street, Slacks Creek QLD 4127 Telephone (07) 3809 5565 Facsimile (07) 3809 5507

## SA

Total Building Systems Pty. Ltd. 160 Grand Junction Road, Blair Athol SA 5084 Telephone (08) 7325 7555 Facsimile (08) 7325 7566

## WA

Ceiling Manufacturers of Australia Pty. Ltd. 5 Irvine Street, Baysw