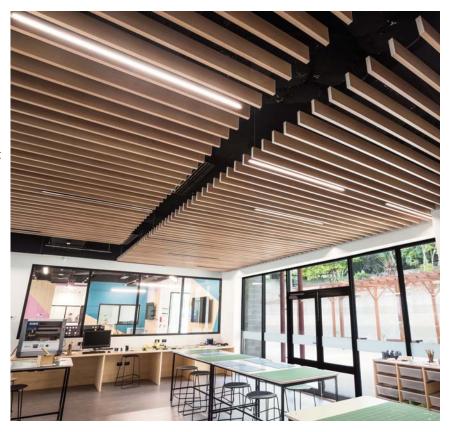

# Wood Effects

Powder Coated Colours Available. Standard in Satin White and Black. Refer to the Arm-Knauf "MetalWorks Baffles Finishes" Brochure.

# BAFFLE PROFILE SOLUTIONS

| Linear Rectangular<br>Baffle |             | Deep Rectangular<br>Baffle |             | Narrow<br>Baffle |       | Aero<br>Baffle | V<br>Baffle | Blade<br>Baffle | Tear Drop<br>Baffle | Half Tube<br>Baffle | Tube<br>Baffle |
|------------------------------|-------------|----------------------------|-------------|------------------|-------|----------------|-------------|-----------------|---------------------|---------------------|----------------|
| Depth                        | Width       | Depth                      | Width       | Depth            | Width | Depth          | Depth       | Depth           | Depth               | Diameter            | Diameter       |
| 25                           | 50, 75, 100 | 100                        | 50, 75, 100 | 100              | 25    | 100            | 100         | 100             | 100                 | 50                  | 50             |
| 50                           | 50, 75, 100 | 150                        | 50, 75, 100 | 150              | 25    | 150            | 150         | 150             | 150                 | 75                  | 75             |
| 75                           | 50, 75, 100 | 200                        | 50, 75, 100 | 200              | 25    |                |             |                 |                     | 100                 | 100            |
|                              |             | 250                        | 50, 75, 100 |                  |       |                |             |                 |                     |                     |                |
|                              |             | 300                        | 50, 75, 100 |                  |       |                |             |                 |                     |                     |                |

Note: All dimensions in mm

Specification: Armstrong MetalWorks® (Linear / Deep / Narrow Rectangles, V, Blade, Tear Drop, Half Tube, Tube) Baffles Ceiling System with concealed

U-Profile Suspension System

**Baffle Material:** Extruded Aluminium

Surface Finish: Powdercoated Satin White or Black,

with custom colours and Wood

Effects available

**Edge Detail:** Square Edge, with End Caps

available, or connected with Baffle