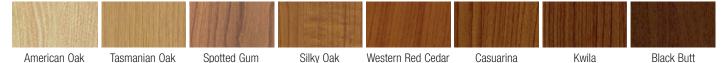

# Wood Effects

Powder Coated Colours Available. Standard in Satin White and Black. Refer to the Arm-Knauf "MetalWorks Baffles Finishes" Brochure.