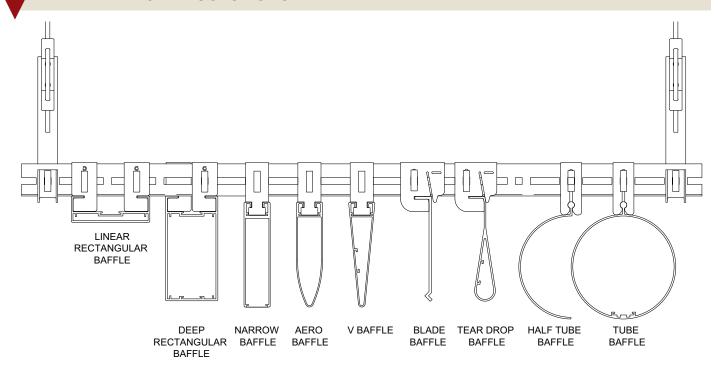

# BAFFLE PROFILE SOLUTIONS

| Linear Rectangular<br>Baffle |             | Deep Rectangular<br>Baffle |             | Narrow<br>Baffle |       | Aero<br>Baffle | V<br>Baffle | Blade<br>Baffle | Tear Drop<br>Baffle | Half Tube<br>Baffle | Tube<br>Baffle |
|------------------------------|-------------|----------------------------|-------------|------------------|-------|----------------|-------------|-----------------|---------------------|---------------------|----------------|
| Depth                        | Width       | Depth                      | Width       | Depth            | Width | Depth          | Depth       | Depth           | Depth               | Diameter            | Diameter       |
| 25                           | 50, 75, 100 | 100                        | 50, 75, 100 | 100              | 25    | 100            | 100         | 100             | 100                 | 50                  | 50             |
| 50                           | 50, 75, 100 | 150                        | 50, 75, 100 | 150              | 25    | 150            | 150         | 150             | 150                 | 75                  | 75             |
| 75                           | 50, 75, 100 | 200                        | 50, 75, 100 | 200              | 25    |                |             |                 |                     | 100                 | 100            |
|                              |             | 250                        | 50, 75, 100 |                  |       |                |             |                 |                     |                     |                |
|                              |             | 300                        | 50, 75, 100 |                  |       |                |             |                 |                     |                     |                |

Note: All dimensions in mm

Specification: Armstrong MetalWorks® (Linear / Deep / Narrow Rectangles, V, Blade, Tear Drop, Half Tube, Tube) Baffles Ceiling System with concealed

U-Profile Suspension System