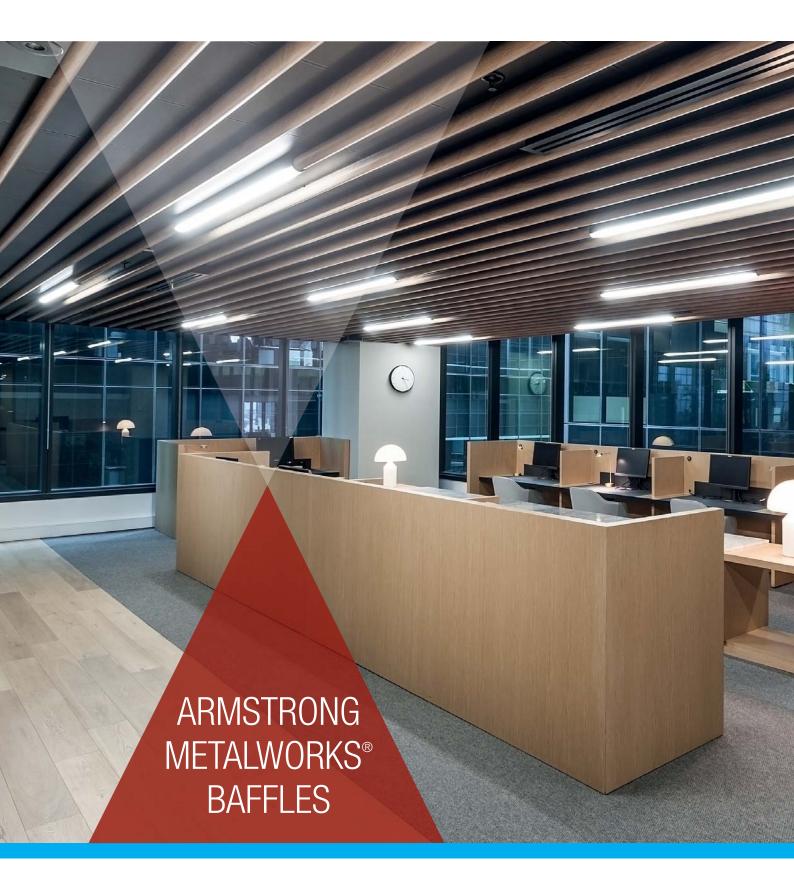

# Wood Effects



Powder Coated Colours Available. Standard in Satin White and Black. Refer to the Arm-Knauf "MetalWorks Baffles Finishes" Brochure.

# BAFFLE PROFILE SOLUTIONS



| Linear Rectangular<br>Baffle |             | Deep Rectangular<br>Baffle |             | Narrow<br>Baffle |       | Aero<br>Baffle | V<br>Baffle | Blade<br>Baffle | Tear Drop<br>Baffle | Half Tube<br>Baffle | Tube<br>Baffle |
|------------------------------|-------------|----------------------------|-------------|------------------|-------|----------------|-------------|-----------------|---------------------|---------------------|----------------|
| Depth                        | Width       | Depth                      | Width       | Depth            | Width | Depth          | Depth       | Depth