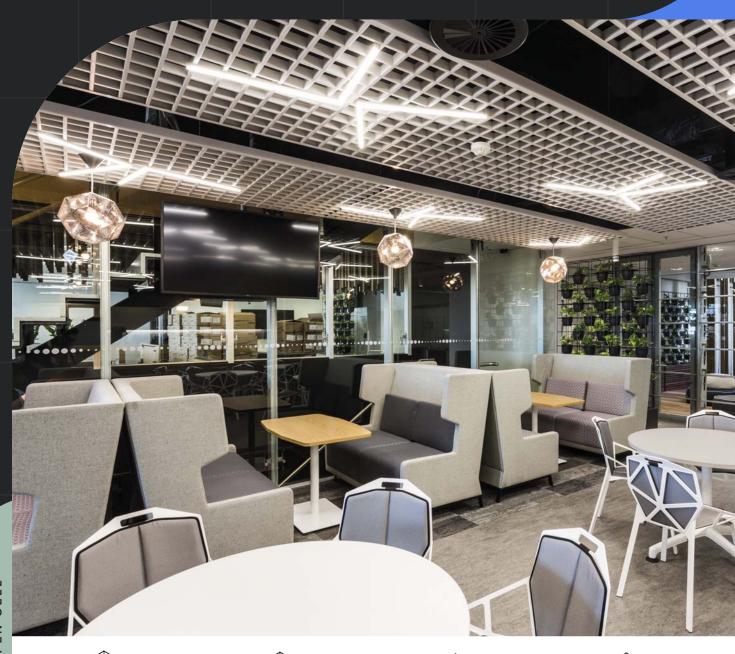

## MetalWorks Open Cell

### Benefits

- Creates a modern, open look for a space
- Helps mask the plenum
- 100% accessible to plenum space
- Lay In panel installs easily on standard Suprafine 15mm Grid
- Range of two standard panel sizes and four designs

# Application Areas

- Specialty Shops
- Supermarkets
- Shopping Malls
- Food Courts
- Transport Facilities
- Showrooms
- Office Reception Areas
- Foyers and Lift Lobbies

Global White

Powdercoat colours available

75mm x 75mm Cells

100mm x 100mm Cells

150mm x 150mm Cells

200mm x 200mm Cells

### MetalWorks Open Cell

| Panel Details                                                     | Cell Size<br>75 x 75mm | Cell Size<br>100 x 100mm | Cell Size<br>150 x 150mm | Cell Size<br>200 x 200mm |
|-------------------------------------------------------------------|------------------------|--------------------------|--------------------------|--------------------------|
| Open Area                                                         | 66%                    | 73%                      | 82%                      | 86%                      |
| Panel Height                                                      | 38mm                   | 38mm                     | 38mm                     | 38mm                     |
| Design / Finish:<br>Powdercoating in<br>Armstrong<br>Global White |                        |                          |                          |                          |
| 600 x 600mm                                                       | 9002M                  | 9004M                    | 9006M                    | 9007M                    |
| 1200 x 600mm                                                      | 9012M                  | 9014M                    | 9016M                    | 9017M                    |
| Infill Panels                                                     | BP6106                 | BP6107                   | BP6108                   | BP6109                   |