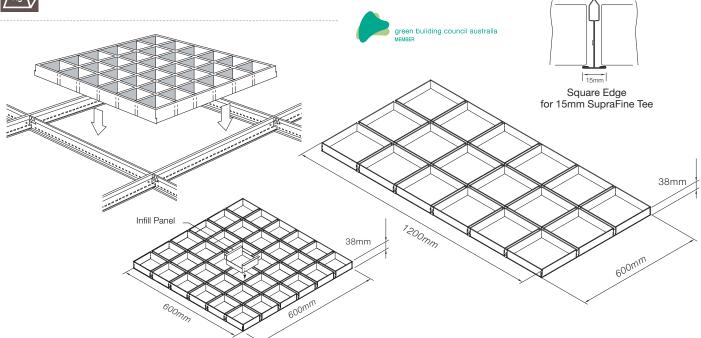

### Benefits

- Creates a modern, open look for a space
- Helps mask the plenum
- 100% accessible to plenum space
- Lay In panel installs easily on standard Suprafine 15mm Grid
- Range of two standard panel sizes and four designs

### MetalWorks Open Cell

| Panel Details                                                     | Cell Size<br>75 x 75mm | Cell Size<br>100 x 100mm | Cell Size<br>150 x 150mm | Cell Size<br>200 x 200mm |
|-------------------------------------------------------------------|------------------------|--------------------------|--------------------------|--------------------------|
| Open Area                                                         | 66%                    | 73%                      | 82%                      | 86%                      |
| Panel Height                                                      | 38mm                   | 38mm                     | 38mm                     | 38mm                     |
| Design / Finish:<br>Powdercoating in<br>Armstrong<br>Global White |                        |                          |                          |                          |
| 600 x 600mm                                                       | 9002M                  | 9004M                    | 9006M                    | 9007M                    |
| 1200 x 600mm                                                      | 9012M                  | 9014M                    | 9016M                    | 9017M                    |
| Infill Panels                                                     | BP6106                 | BP6107                   | BP6108                   | BP6109                   |

#### Surface Finish

Factory applied polyester powdercoat Colours: Standard in Global White RAL colours available upon request Recommended Suspension System MetalWorks Open Cell Ceilings comprise of Lay In panels installed on PeakForm Suprafine 15mm Flat Faced Tee Grid complete with SCDGS suspension clip and Item BPCS300 looped wire as per Installation Instructioins. Refer to MetalWorks Open Cell installation guide.