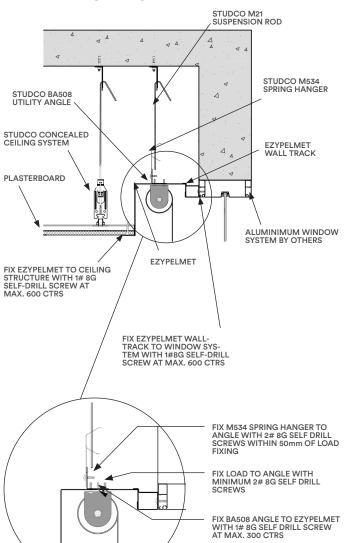

) |  |
| EPT40W-30 | EzyPelmet Wall Track - White    | 3000mm | (Custom Sizes Available) |  |
| EP150Z-30 | EzyPelmet 150mm x 0.8mm - Zinc  | 3000mm | (Custom Sizes Available) |  |
| EPT40Z-30 | EzyPelmet Wall Track - Zinc     | 3000mm | (Custom Sizes Available) |  |
| EP15003W  | EzyPelmet End Cap - White       |        |                          |  |
| EP15003Z  | EzyPelmet End Cap - Zinc        |        |                          |  |
| EP15004   | EzyPelmet Main Joiner           |        |                          |  |
| EP15005   | EzyPelmet Wall Track Joiner     |        |                          |  |

### **Installation Detail**

## Wall Mount Installation Method Clearview Installation Method





# **Product Detail**



# **Product Datasheet**

### **Load Bearing Fixing Detail**



### **Standard Fixing Detail**



### **Custom Pelmets**



## Warranty

This product is covered by a warranty. Conditions and limitations of guarantees and warranties are set out in the Studco Project Warranty certificate.

### **Further Assistance**

Please contact the EZ Concept Team for assistance with specifications, product & installation enquiries on 1300 399 526 or at sales@ezconcept.com.au

## **Accreditation / Certification**