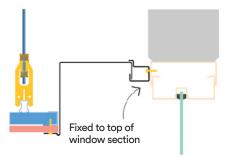

--|--|
| EP150W-30 | EzyPelmet 150mm x 0.8mm - White | 3000mm | (Custom Sizes Available) |  |
| EPT40W-30 | EzyPelmet Wall Track - White    | 3000mm | (Custom Sizes Available) |  |
| EP150Z-30 | EzyPelmet 150mm x 0.8mm - Zinc  | 3000mm | (Custom Sizes Available) |  |
| EPT40Z-30 | EzyPelmet Wall Track - Zinc     | 3000mm | (Custom Sizes Available) |  |
| EP15003W  | EzyPelmet End Cap - White       |        |                          |  |
| EP15003Z  | EzyPelmet End Cap - Zinc        |        |                          |  |
| EP15004   | EzyPelmet Main Joiner           |        |                          |  |
| EP15005   | EzyPelmet Wall Track Joiner     |        |                          |  |

### **Installation Detail**

## Wall Mount Installation Method Clearview Installation Method





# **Product Detail**



# **Product Datasheet**

### **Load Bearing Fixing Detail**



### **Standard Fixing Detail**



### **Custom Pelmets**



## Warranty

This product is covered by a warranty. Conditions and limitations of guarantees and warranties are set out in the Studco Project Warranty certificate.

### **Further Assistance**

Please contact the EZ Concept Team for assistance with specifications, product & installation enquiries on 1300 399 526 or at sales@ezconcept.com.au

## **Accreditation / Certification**