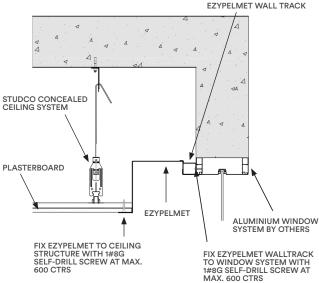

l Track - White    | 3000mm | (Custom Sizes Available) |  |
| EP150Z-30 | EzyPelmet 150mm x 0.8mm - Zinc  | 3000mm | (Custom Sizes Available) |  |
| EPT40Z-30 | EzyPelmet Wall Track - Zinc     | 3000mm | (Custom Sizes Available) |  |
| EP15003W  | EzyPelmet End Cap - White       |        |                          |  |
| EP15003Z  | EzyPelmet End Cap - Zinc        |        |                          |  |
| EP15004   | EzyPelmet Main Joiner           |        |                          |  |
| EP15005   | EzyPelmet Wall Track Joiner     |        |                          |  |

### **Installation Detail**

## Wall Mount Installation Method Clearview Installation Method





# **Product Detail**



# **Product Datasheet**

### **Load Bearing Fixing Detail**



### **Standard Fixing Detail**



### **Custom Pelmets**



## Warranty

This product is covered by a warranty. Conditions and limitations of guarantees and warranties are set out in the Studco Project Warranty certificate.

### **Further Assistance**

Please contact the EZ Concept Team for assistance with specifications, product & installation enquiries on 1300 399 526 or at sales@ezconcept.com.au

## **Accreditation / Certification**