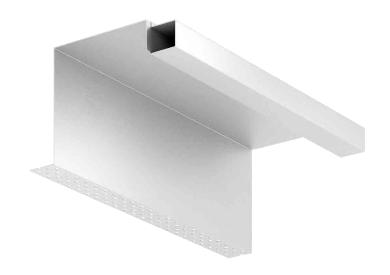

# **Description**

Adding a new dimension to the internal perimeter of square-set interiors, EzyPelmet® is a two-piece steel pelmet system that makes window blinds disappear, cleverly conceals feature lighting and opens vast panoramas before your eyes. EzyPelmet offers a simple and discrete transition between the interior ceiling and external windows, curtain wall facades or the building structure.

The two-piece, pre-finished steel construction of EzyPelmet makes installation simple, compared to traditional pelmet systems that require time consuming construction methods.

## **Features**

- Contemporary, clearview design.
- Flush-finish edge for square-set interiors.
- Completely concealed fixings.
- Does not require fixing from the top.
- Install from below after ceiling.
- Fastest method for creating window pelmets.
- Suitable for blinds, curtain, lights & more.