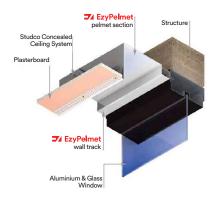

Pelmet 150mm x 0.8mm - White | 3000mm | (Custom Sizes Available) |  |
| EPT40W-30 | EzyPelmet Wall Track - White    | 3000mm | (Custom Sizes Available) |  |
| EP150Z-30 | EzyPelmet 150mm x 0.8mm - Zinc  | 3000mm | (Custom Sizes Available) |  |
| EPT40Z-30 | EzyPelmet Wall Track - Zinc     | 3000mm | (Custom Sizes Available) |  |
| EP15003W  | EzyPelmet End Cap - White       |        |                          |  |
| EP15003Z  | EzyPelmet End Cap - Zinc        |        |                          |  |
| EP15004   | EzyPelmet Main Joiner           |        |                          |  |
| EP15005   | EzyPelmet Wall Track Joiner     |        |                          |  |

### **Installation Detail**

## Wall Mount Installation Method Clearview Installation Method





# **Product Detail**



# **Product Datasheet**

### **Load Bearing Fixing Detail**



### **Standard Fixing Detail**



### **Custom Pelmets**



## Warranty

This product is covered by a warranty. Conditions and limitations of guarantees and warranties are set out in the Studco Project Warranty certificate.

### **Further Assistance**

Please contact the EZ Concept Team for assistance with specifications, product & installation enquiries on 1300 399 526 or at sales@ezconcept.com.au

## **Accreditation / Certification**