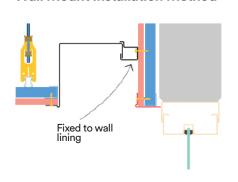

----|--|
| EP150W-30 | EzyPelmet 150mm x 0.8mm - White | 3000mm | (Custom Sizes Available) |  |
| EPT40W-30 | EzyPelmet Wall Track - White    | 3000mm | (Custom Sizes Available) |  |
| EP150Z-30 | EzyPelmet 150mm x 0.8mm - Zinc  | 3000mm | (Custom Sizes Available) |  |
| EPT40Z-30 | EzyPelmet Wall Track - Zinc     | 3000mm | (Custom Sizes Available) |  |
| EP15003W  | EzyPelmet End Cap - White       |        |                          |  |
| EP15003Z  | EzyPelmet End Cap - Zinc        |        |                          |  |
| EP15004   | EzyPelmet Main Joiner           |        |                          |  |
| EP15005   | EzyPelmet Wall Track Joiner     |        |                          |  |

### **Installation Detail**

## Wall Mount Installation Method Clearview Installation Method





# **Product Detail**



# **Product Datasheet**

### **Load Bearing Fixing Detail**



### **Standard Fixing Detail**



### **Custom Pelmets**



## Warranty

This product is covered by a warranty. Conditions and limitations of guarantees and warranties are set out in the Studco Project Warranty certificate.

### **Further Assistance**

Please contact the EZ Concept Team for assistance with specifications, product & installation enquiries on 1300 399 526 or at sales@ezconcept.com.au

## **Accreditation / Certification**