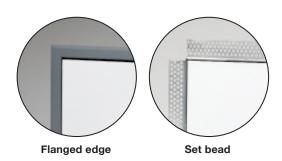

### **Product codes** (MR MDF timber door)

| Lock type | Flanged frame | Set bead frame |
|-----------|---------------|----------------|
| Budget    | FFAMRL Acc    | FMAB Acc       |
| Touch     | FFMT Acc      | FMA Acc        |
| Key       | FFMK Acc      | FMAK Acc       |

## The FMA Acoustic Series - Access Panel is a multipurpose access panel, designed for

installation into plasterboard walls and ceilings specified with an acoustic rating of RW31.

Available in both set bead and flanged edge welded frames, the FMA Series features concealed hinging, a flush fit between door and frame, a range of lock options and a moisture resistant undercoated MDF door that is ready to topcoat in the specified colour.