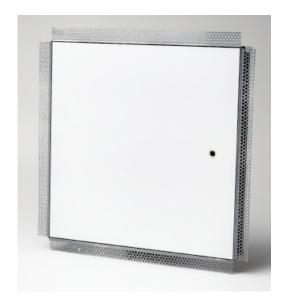

# FMA Acoustic Series

Access Panels Data Sheet

Pictured: FMAB Acc RW31

## The FMA Acoustic Series - Access Panel is a multipurpose access panel, designed for

installation into plasterboard walls and ceilings specified with an acoustic rating of RW31.

Available in both set bead and flanged edge welded frames, the FMA Series features concealed hinging, a flush fit between door and frame, a range of lock options and a moisture resistant undercoated MDF door that is ready to topcoat in the specified colour.

### Material

- Constructed of electro galvanised steel
- MR MDF and quality hardware

- All FMA Series access panels have a prime etch finish to the frame
- Two coats of undercoat to the door suitable surface for painting

### **Frame**

- 1.2mm electro galvanised steel
- Low 55mm height for easy fitting within confined spaces
- Frames are pre-punched with fixing holes for fixing to battens

A concealed cabinet hinge system