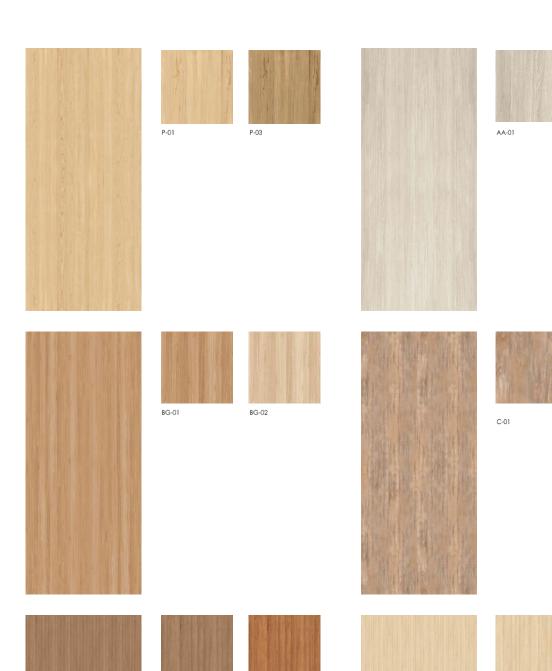

## **PRODUCT OVERVIEW**

dbsorbs<sup>™</sup> range of high-performance acoustic panels are available with dbTimber<sup>™</sup> wood grain prints.

dbTimber™ is printed in house and also available with our dbCeiling Tile range of printed perforations.

### **BENEFITS**

Range of natural wood grian prints

No Adhesives or fixings

100% recylclable and reusable Great for installing in occupied or limited ventillation spaces.

No concern of glue overspray.

Low cost of make-good at end of tenancy.

## **CUSTOMISATIONS**

Wood prints

Max. Standard Size: 1200 x 2400

Standard Thickness 9mm, 12mm

# dbTimber™ Printed Wood Prints