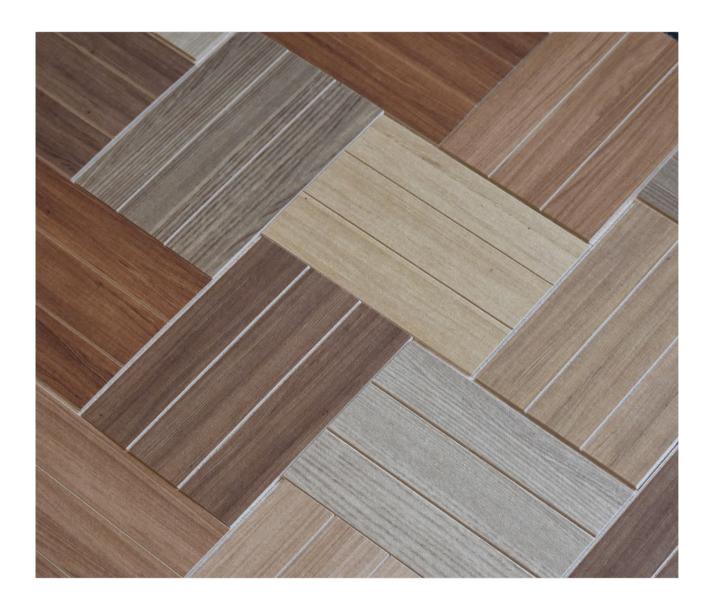

## **PRODUCT OVERVIEW**

dbsorbs<sup>™</sup> range of high-performance acoustic panels are available with dbTimber<sup>™</sup> wood grain prints.

dbTimber™ is printed in house and also available with our dbCeiling Tile range of printed perforations.

### **BENEFITS**

Range of natural wood grian prints

No Adhesives or fixings

100% recylclable and reusable Great for installing in occupied or limited ventillation spaces.

No concern of glue overspray.

Low cost of make-good at end of tenancy.

## **CUSTOMISATIONS**

Wood prints

Max. Standard Size: 1200 x 2400

Standard Thickness 9mm, 12mm

# dbTimber™ Printed Wood Prints