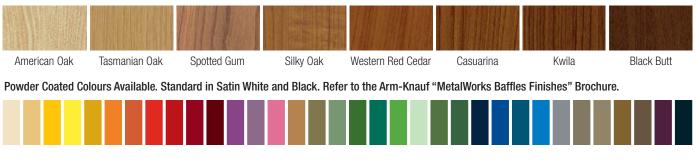

## METALWORKS SNAP ON BAFFLES

#### BENEFITS

22.28

- Concealed direct fixing for walls and ceilings
- Group 1 Fire Resistance

22.31

22.33

- Broad range of profiles and lengths
- Extensive range of powder coat finishes including Wood Effects
- End caps with matching finish

#### • Simple installation on any flat surface

- Snap-On connection of top and bottom sections
- No joiners required
- Install on any centres
- · Mix and match profiles

#### APPLICATION AREAS

- Open plan spaces
- Foyers / lobbies
- Reception areas
  - Airports / Transport terminals
  - Waiting areas
  - Meeting rooms
- Restaurants

#### Wood Effects





# CEILING SOLUTIONS

### METALWORKS SNAP ON BAFFLES