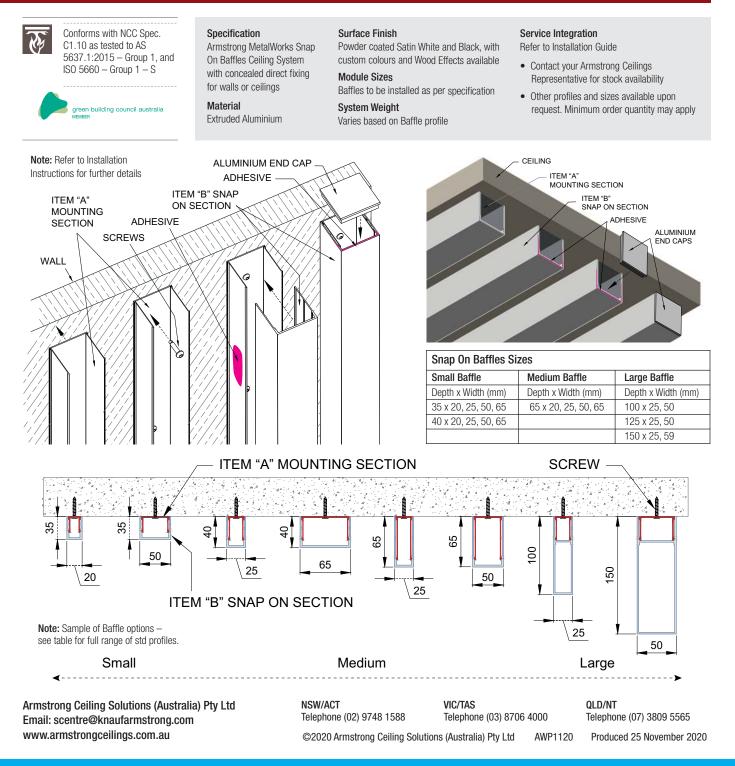

## METALWORKS SNAP ON BAFFLES

#### BENEFITS

22.28

- Concealed direct fixing for walls and ceilings
- Group 1 Fire Resistance

22.31

22.33

- Broad range of profiles and lengths
- Extensive range of powder coat finishes including Wood Effects
- End caps with matching finish

#### • Simple installation on any flat surface

- Snap-On connection of top and bottom sections
- No joiners required
- Install on any centres
- · Mix and match profiles