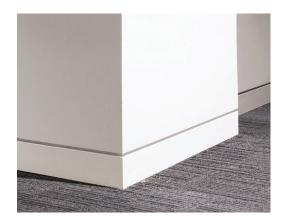

## | Description

From the manufacturers of EzyJamb® comes Alubase Shadowline skirting board, a one piece aluminium profile that creates a flush finish shadowline at the base of architectural interior walls in commercial and domestic applications. A crisp and distinctive 12 × 12mm shadowline recess sits above the 90mm floor skirt, giving you a contemporary, clean line flush finish. Alubase shadowline does away wih using multiple profiles and sections (such as P50) to create that sought after shadowline look.

#### | Features

- One piece profile manufactured from high quality aluminium
- Designed and approved for use with <u>EzyJamb Classic Adjust (EZC)</u> <u>door jamb system only</u>
- Different profiles available to suit 10mm and 13mm plasterboard
- Concealed fixing system
- Crisp 12 × 12mm shadowline recess
- · Perforated bead for trowelled finish
- Excellent resilience to wear and impact
- Supplied in natural anodised finish
- Perfect joins are easy with optional joiners
- Eliminates cracking (common with MDF profiles and multiple sections, ie P50 with aluminium skirt)