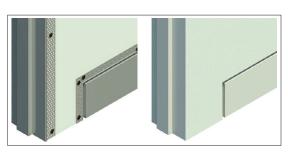

## | Description

From the manufacturers of EzyJamb® comes Alubase Shadowline skirting board, a one piece aluminium profile that creates a flush finish shadowline at the base of architectural interior walls in commercial and domestic applications. A crisp and distinctive 12 × 12mm shadowline recess sits above the 90mm floor skirt, giving you a contemporary, clean line flush finish. Alubase shadowline does away wih using multiple profiles and sections (such as P50) to create that sought after shadowline look.

Installation is easy and all fixings are completely concealed. Joiners are available for accurately aligning linear joints, internal corners and external corners.

#### | Features

- One piece profile manufactured from high quality aluminium
- Designed and approved for use with <u>EzyJamb Classic Adjust (EZC)</u> <u>door jamb system only</u>
- Different profiles available to suit 10mm and 13mm plasterboard
- Concealed fixing system
- Crisp 12 × 12mm shadowline recess
- · Perforated bead for trowelled finish
- Excellent resilience to wear and impact
- Supplied in natural anodised finish
- Perfect joins are easy with optional joiners
- Eliminates cracking (common with MDF profiles and multiple sections, ie P50 with aluminium skirt)