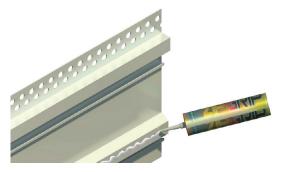

### Installation

Straight Joiner

Corner Joiner

Adhesive Backing

Zip Grip Adhesive (SKA78) is a user friendly product, possessing lower viscosity thanmost alternatives. This allows materials to adheretightly to the substrate with a minimal gap. Whencured, a tough, flexible and heat resistant bond is formed, making it the perfect adhesive to use for skirting boards and other building trims. Highly recommended for internal use in commercial and residential construction applications.

Studcos recommend using Zip Grip skirting glue for all such applications.