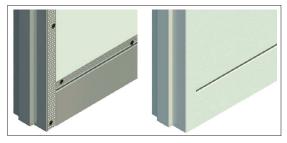

### Installation

Straight Joiner

Corner Joiner

Adhesive Backing

Zip Grip Adhesive (SKA78) is a user friendly product, possessing lower viscosity thanmost alternatives. This allows materials to adheretightly to the substrate with a minimal gap. Whencured, a tough, flexible and heat resistant bond is formed, making it the perfect adhesive to use for skirting boards and other building trims. Highly recommended for internal use in commercial and residential construction applications.

Studcos recommend using Zip Grip skirting glue for all such applications.

### | Options for finishing

For use with EzyJamb Classic Adjust (EZC) door jamb system only