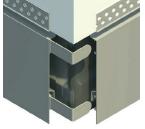

Installation is easy and all fixings are completely concealed. Joiners are available for accurately aligning linear joints, internal corners and external corners.

### Installation

Straight Joiner

Corner Joiner

Adhesive Backing

Zip Grip Adhesive (SKA78) is a user friendly product, possessing lower viscosity thanmost alternatives. This allows materials to adheretightly to the substrate with a minimal gap. Whencured, a tough, flexible and heat resistant bond is formed, making it the perfect adhesive to use for skirting boards and other building trims. Highly recommended for internal use in commercial and residential construction applications.