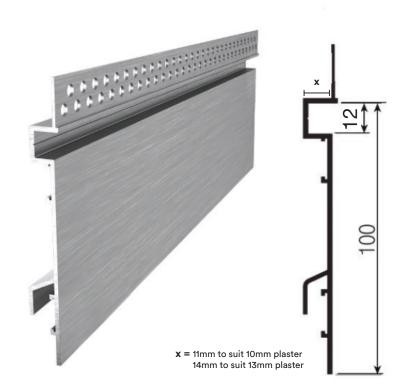

## | Description

From the manufacturers of EzyJamb® comes Alubase Shadowline skirting board, a one piece aluminium profile that creates a flush finish shadowline at the base of architectural interior walls in commercial and domestic applications. A crisp and distinctive 12 × 12mm shadowline recess sits above the 90mm floor skirt, giving you a contemporary, clean line flush finish. Alubase shadowline does away wih using multiple profiles and sections (such as P50) to create that sought after shadowline look.

#### | Features

- One piece profile manufactured from high quality aluminium
- Designed and approved for use with <u>EzyJamb Classic Adjust (EZC)</u> <u>door jamb system only</u>
- Different profiles available to suit 10mm and 13mm plasterboard
- Concealed fixing system
- Crisp 12 × 12mm shadowline recess
- · Perforated bead for trowelled finish
- Excellent resilience to wear and impact
- Supplied in natural anodised finish
- Perfect joins are easy with optional joiners
- Eliminates cracking (common with MDF profiles and multiple sections, ie P50 with aluminium skirt)

## | Ordering Information

| Part No.   | Alubase                              | mm.  | Pack | Pack |
|------------|--------------------------------------|------|------|------|
|            |                                      |      |      |      |
| SLS1090-36 | S'line Skirting 10mm N/A 89mm x 3600 | 3600 | 1    | 10   |
| SLS1390-36 | S'line Skirting 13mm N/A 89mm x 3600 | 3600 | 1    | 10   |
| SLSCNR     | Corner Joiner (pair)                 |      | 10   | 100  |
| SLSJOI     | Straight Joiner (pair)               |      | 10   | 100  |
| SKA78      | Skirting Adhesive 300ml cartridge    |      | 1    | 20   |