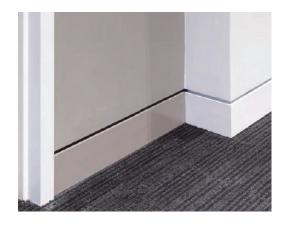

## | Description

From the manufacturers of EzyJamb® comes Alubase Shadowline skirting board, a one piece aluminium profile that creates a flush finish shadowline at the base of architectural interior walls in commercial and domestic applications. A crisp and distinctive 12 × 12mm shadowline recess sits above the 90mm floor skirt, giving you a contemporary, clean line flush finish. Alubase shadowline does away wih using multiple profiles and sections (such as P50) to create that sought after shadowline look.

#### | Features

- One piece profile manufactured from high quality aluminium
- Designed and approved for use with <u>EzyJamb Classic Adjust (EZC)</u> <u>door jamb system only</u>
- Different profiles available to suit 10mm and 13mm plasterboard
- Concealed fixing system
- Crisp 12 × 12mm shadowline recess
- · Perforated bead for trowelled finish
- Excellent resilience to wear and impact
- Supplied in natural anodised finish
- Perfect joins are easy with optional joiners
- Eliminates cracking (common with MDF profiles and multiple sections, ie P50 with aluminium skirt)