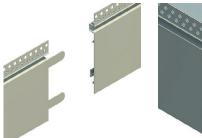

## | Description

From the manufacturers of EzyJamb® comes Alubase Shadowline skirting board, a one piece aluminium profile that creates a flush finish shadowline at the base of architectural interior walls in commercial and domestic applications. A crisp and distinctive 12 × 12mm shadowline recess sits above the 90mm floor skirt, giving you a contemporary, clean line flush finish. Alubase shadowline does away wih using multiple profiles and sections (such as P50) to create that sought after shadowline look.

#### | Features

- One piece profile manufactured from high quality aluminium
- Designed and approved for use with <u>EzyJamb Classic Adjust (EZC)</u> <u>door jamb system only</u>
- Different profiles available to suit 10mm and 13mm plasterboard
- Concealed fixing system
- Crisp 12 × 12mm shadowline recess
- · Perforated bead for trowelled finish
- Excellent resilience to wear and impact
- Supplied in natural anodised finish
- Perfect joins are easy with optional joiners
- Eliminates cracking (common with MDF profiles and multiple sections, ie P50 with aluminium skirt)

## | Ordering Information

| Part No.   | Alubase                              | mm.  | Pack | Pack |
|------------|--------------------------------------|------|------|------|
|            |                                      |      |      |      |
| SLS1090-36 | S'line Skirting 10mm N/A 89mm x 3600 | 3600 | 1    | 10   |
| SLS1390-36 | S'line Skirting 13mm N/A 89mm x 3600 | 3600 | 1    | 10   |
| SLSCNR     | Corner Joiner (pair)                 |      | 10   | 100  |
| SLSJOI     | Straight Joiner (pair)               |      | 10   | 100  |
| SKA78      | Skirting Adhesive 300ml cartridge    |      | 1    | 20   |