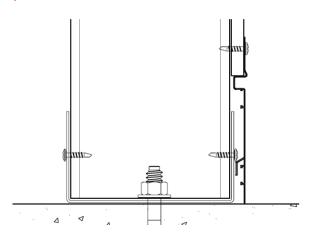

Installation is easy and all fixings are completely concealed. Joiners are available for accurately aligning linear joints, internal corners and external corners.

### Installation

Straight Joiner

Corner Joiner

Adhesive Backing

Zip Grip Adhesive (SKA78) is a user friendly product, possessing lower viscosity thanmost alternatives. This allows materials to adheretightly to the substrate with a minimal gap. Whencured, a tough, flexible and heat resistant bond is formed, making it the perfect adhesive to use for skirting boards and other building trims. Highly recommended for internal use in commercial and residential construction applications.

Studcos recommend using Zip Grip skirting glue for all such applications.