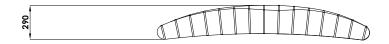

## **PRODUCT OVERVIEW**

Dbsorbs Cloud™ range of suspended baffle installations create a modern aesthetic with excellent acoustic performance. The Cloud installations are designed to effectively reduce reverberation across a broad range of frequency.

Our Cloud baffle includes an adjustable suspension kit, requiring minimal assembly for installation that allows it to be suspended at a range of heights.

The Cloud baffle can be used to mask services above, as a cloud-like feature in open spaces, or to effectively position over large desks and work spaces.