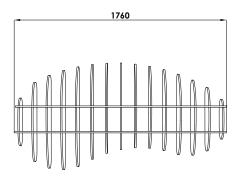

## **PRODUCT OVERVIEW**

Dbsorbs Cloud™ range of suspended baffle installations create a modern aesthetic with excellent acoustic performance. The Cloud installations are designed to effectively reduce reverberation across a broad range of frequency.

Our Cloud baffle includes an adjustable suspension kit, requiring minimal assembly for installation that allows it to be suspended at a range of heights.

The Cloud baffle can be used to mask services above, as a cloud-like feature in open spaces, or to effectively position over large desks and work spaces.