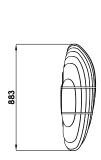

Our Cloud baffle includes an adjustable suspension kit, requiring minimal assembly for installation that allows it to be suspended at a range of heights.

The Cloud baffle can be used to mask services above, as a cloud-like feature in open spaces, or to effectively position over large desks and work spaces.