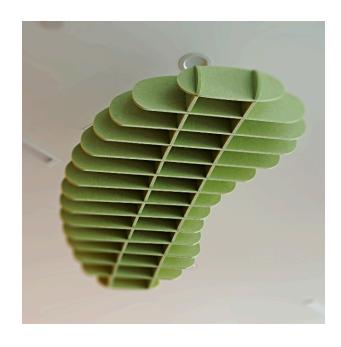

## Cloud <sup>™</sup> Suspended decorative baffle

## **PRODUCT OVERVIEW**

Dbsorbs Cloud™ range of suspended baffle installations create a modern aesthetic with excellent acoustic performance. The Cloud installations are designed to effectively reduce reverberation across a broad range of frequency.

Our Cloud baffle includes an adjustable suspension kit, requiring minimal assembly for installation that allows it to be suspended at a range of heights.

The Cloud baffle can be used to mask services above, as a cloud-like feature in open spaces, or to effectively position over large desks and work spaces.