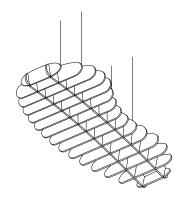

## **PRODUCT OVERVIEW**

Dbsorbs Cloud™ range of suspended baffle installations create a modern aesthetic with excellent acoustic performance. The Cloud installations are designed to effectively reduce reverberation across a broad range of frequency.

Our Cloud baffle includes an adjustable suspension kit, requiring minimal assembly for installation that allows it to be suspended at a range of heights.

The Cloud baffle can be used to mask services above, as a cloud-like feature in open spaces, or to effectively position over large desks and work spaces.