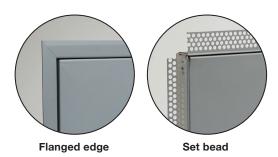

#### Product codes (Metal door)

| Lock type | Flanged frame | Set bead frame |
|-----------|---------------|----------------|
| Budget    | CSNFFA Acc    | CSNFPA Acc     |
| Key       | CSNFFAK Acc   | CSNFPAK Acc    |

# The **CS Acoustic Series – Access Panel** is a multipurpose access panel, designed for installation into plasterboard walls and ceilings specified an acoustic rating for

RW31.

Available in both set bead and flanged edge welded frames, the CS Series features concealed hinging, a flush fit between door and frame, a range of lock options and an electro galavanised steel door that is ready to topcoat in the specified colour.