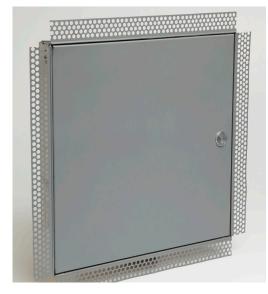

## **CS Acoustic Series**

Access Panels Data Sheet

**Pictured: CSNFPA Acc RW31** 

# The **CS Acoustic Series – Access Panel** is a multipurpose access panel, designed for installation into plasterboard walls and ceilings specified an acoustic rating for

RW31.

Available in both set bead and flanged edge welded frames, the CS Series features concealed hinging, a flush fit between door and frame, a range of lock options and an electro galavanised steel door that is ready to topcoat in the specified colour.