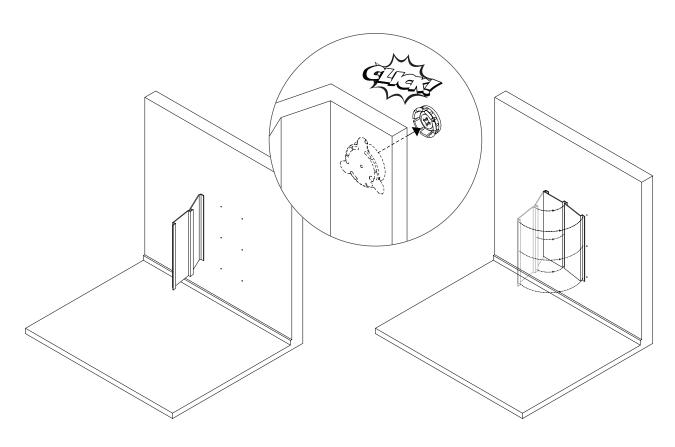

## dbSilent Panel™ INSTALLATION GUIDE

Attach stencil to wall using tape or staples etc.

2 With stencil taped to the wall, screw a male Ready clip into each hole.

Remove stencil.
Repeat step 1-3 for the number of modules you are installing, moving from left to right, repeating at the stencils edge