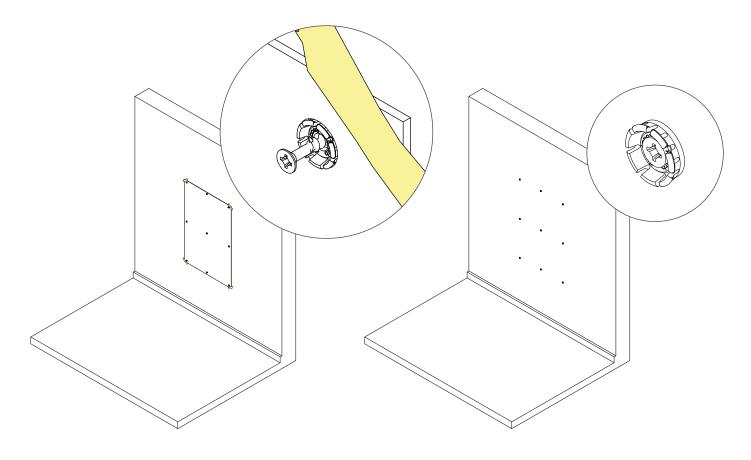

## dbSilent Panel™ INSTALLATION GUIDE

Attach stencil to wall using tape or staples etc.

2 With stencil taped to the wall, screw a male Ready clip into each hole.

Remove stencil.
Repeat step 1-3 for the number of modules you are installing, moving from left to right, repeating at the stencils edge