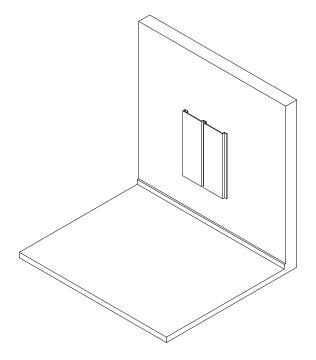

## dbSilent Panel™ INSTALLATION GUIDE

Attach stencil to wall using tape or staples etc.

2 With stencil taped to the wall, screw a male Ready clip into each hole.

Remove stencil.
Repeat step 1-3 for the number of modules you are installing, moving from left to right, repeating at the stencils edge

## dbSilent Panel™ INSTALLATION GUIDE

4 Align dbSilent Panel with the first row of clips (may require 2 people)

Starting at the top, clip the first readyclips together and work your way down

Repeat same process as step 4 on the second and third row using a firm hand on the front of the panel to clip the ready-clips in place.