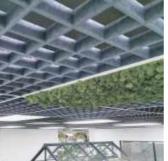

Additional baffles can be backloaded or provided pre-assembled with the OpenGrid<sup>™</sup> for aesthetic contrast, a visual barrier between spaces, and enhanced sound absorption properties.

Available either in standard colours and sizes, or with custom colour and size combination.