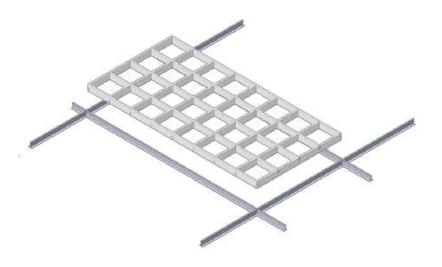

## **INSTALLATION GUIDE**

Light-weight construction makes lay-in panel installation into standard grid sizing simple.

# **Standard grid fin thickness:**

9mm

Edge detail: Square lay-in installation