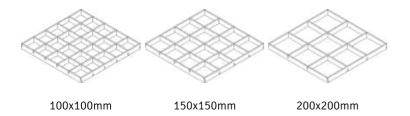

## **Better Spaces**

Improved acoustics: audibly reduces reverberation time.

Visual Impact: Three standard grid sizes, and alternative design finish options, and a variety of available material colours offering up to 80% light reflectance.

### **STANDARD SIZES**