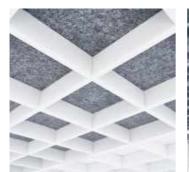

Featured: OpenGrid™ with Acoustic Moss Panel (AMP)

Dbsorb's OpenGrid™ range of high-performance acoustic ceiling panels help to create a modern, open look, and improve the audible clarity in large open spaces.

OpenGrid™ is a light-weight, high-performing, and attractive alternative to metal ceilings.

Designed and manufactured here in New Zealand, OpenGrid<sup>m</sup> visually masks ceiling plenum spaces, whilst allowing for open air circulation and above grid lighting.