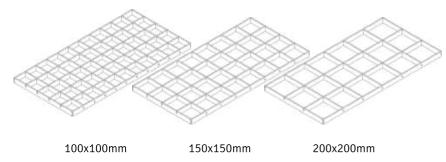

## **Better Spaces**

Improved acoustics: audibly reduces reverberation time.

Visual Impact: Three standard grid sizes, and alternative design finish options, and a variety of available material colours offering up to 80% light reflectance.

### **STANDARD SIZES**