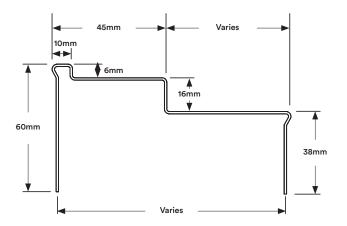

#### ISD Frame to suit 45mm Door

Latch Options Surface mounted latch plate - Stainless Steel Surface mounted latch plate - Black

Hinge Options 100mm Mortise Hinge - Stainless Steel 100mm Mortise Hinge - Black \*

RY60 Concealed Hinge - Satin Chrome RY60 Concealed Hinge - Black