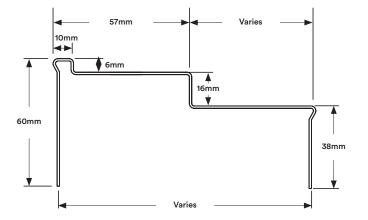

### ISD Frame to suit 57mm Door

Latch Options Surface mounted latch plate - Stainless Steel Surface mounted latch plate - Black

Hinge Options

114mm Mortise Hinge - Stainless Steel 114mm Mortise Hinge - Black \*

RY80 Concealed Hinge - Satin Chrome \* RY80 Concealed Hinge - Black \*