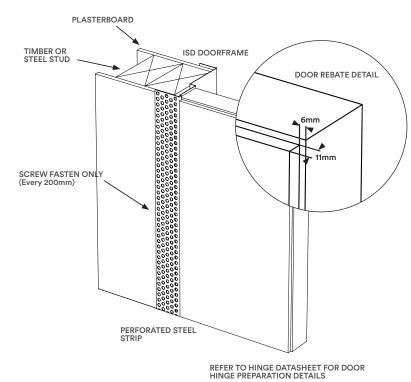

# **Specification Details**

| F7Y.IAMR ISD | INSWING | DOOR | FRAME - F | OR. | 45MM I | DOORS |
|--------------|---------|------|-----------|-----|--------|-------|

| Door Widths 420 - 1020mm (Custom sizes available on request)   Door Thickness 45mm or 57mm   Finished Wall Thickness 80 - 220mm (Including Plaster)   Latch Plate Height 1020mm (Centre line from base of door frame) (Custom measurement available upon request) | Door Height             | 2040-2340mm                                  | (Custom Sizes available on request)         |  |
|-------------------------------------------------------------------------------------------------------------------------------------------------------------------------------------------------------------------------------------------------------------------|-------------------------|----------------------------------------------|---------------------------------------------|--|
| Finished Wall Thickness 80 - 220mm (Including Plaster)                                                                                                                                                                                                            | Door Widths             | 420 - 1020mm                                 | (Custom sizes available on request)         |  |
|                                                                                                                                                                                                                                                                   | Door Thickness          | 45mm or 57mm                                 |                                             |  |
| Latch Plate Height 1020mm (Centre line from base of door frame) (Custom measurement available upon request)                                                                                                                                                       | Finished Wall Thickness | 80 - 220mm                                   | (Including Plaster)                         |  |
|                                                                                                                                                                                                                                                                   | Latch Plate Height      | 1020mm (Centre line from base of door frame) | (Custom measurement available upon request) |  |