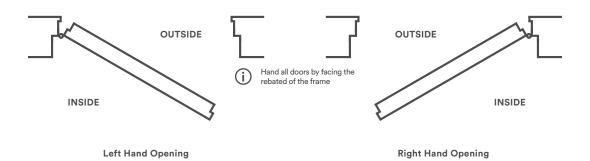

ge Options** 

Concealed Hinges

Mortice Butt Hinges



Hinge datasheet available separately.

**J** EZCONCEPT

EzyJamb ISD Datasheet\_EZ\_AU\_DS\_0421

# **Product Datasheet**

### **Preparation Options**

#### ISD Frame to suit 45mm Door



Latch Options Surface mounted latch plate - Stainless Steel Surface mounted latch plate - Black

Hinge Options 100mm Mortise Hinge - Stainless Steel 100mm Mortise Hinge - Black \*

RY60 Concealed Hinge - Satin Chrome RY60 Concealed Hinge - Black

### ISD Frame to suit 57mm Door



Latch Options Surface mounted latch plate - Stainless Steel Surface mounted latch plate - Black

Hinge Options

114mm Mortise Hinge - Stainless Steel 114mm Mortise Hinge - Black \*

RY80 Concealed Hinge - Satin Chrome \* RY80 Concealed Hinge - Black \*

## **Door Handing**





<sup>\*</sup> Non Stock item. Lead times may apply.