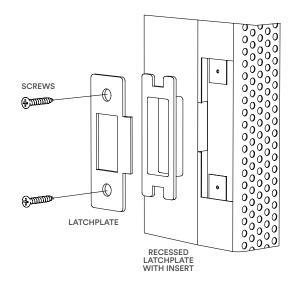

#### ISD Frame to suit 45mm Door

Latch Options Surface mounted latch plate - Stainless Steel Surface mounted latch plate - Black

Hinge Options 100mm Mortise Hinge - Stainless Steel 100mm Mortise Hinge - Black \*

### ISD Frame to suit 57mm Door

Latch Options Surface mounted latch plate - Stainless Steel Surface mounted latch plate - Black

Hinge Options

114mm Mortise Hinge - Stainless Steel 114mm Mortise Hinge - Black \*