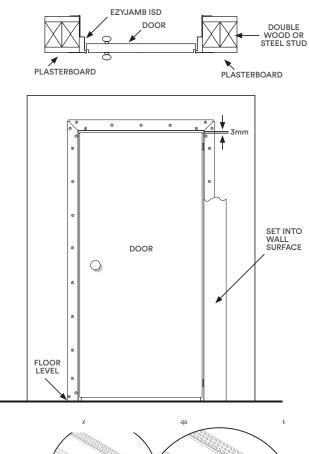

# **Specification Details**

| F7Y.IAMR ISD | INSWING | DOOR | FRAME - F | OR. | 45MM I | DOORS |
|--------------|---------|------|-----------|-----|--------|-------|

| Door Widths 420 - 1020mm (Custom sizes available on request)   Door Thickness 45mm or 57mm   Finished Wall Thickness 80 - 220mm (Including Plaster)   Latch Plate Height 1020mm (Centre line from base of door frame) (Custom measurement available upon request) | Door Height             | 2040-2340mm                                  | (Custom Sizes available on request)         |  |
|-------------------------------------------------------------------------------------------------------------------------------------------------------------------------------------------------------------------------------------------------------------------|-------------------------|----------------------------------------------|---------------------------------------------|--|
| Finished Wall Thickness 80 - 220mm (Including Plaster)                                                                                                                                                                                                            | Door Widths             | 420 - 1020mm                                 | (Custom sizes available on request)         |  |
|                                                                                                                                                                                                                                                                   | Door Thickness          | 45mm or 57mm                                 |                                             |  |
| Latch Plate Height 1020mm (Centre line from base of door frame) (Custom measurement available upon request)                                                                                                                                                       | Finished Wall Thickness | 80 - 220mm                                   | (Including Plaster)                         |  |
|                                                                                                                                                                                                                                                                   | Latch Plate Height      | 1020mm (Centre line from base of door frame) | (Custom measurement available upon request) |  |