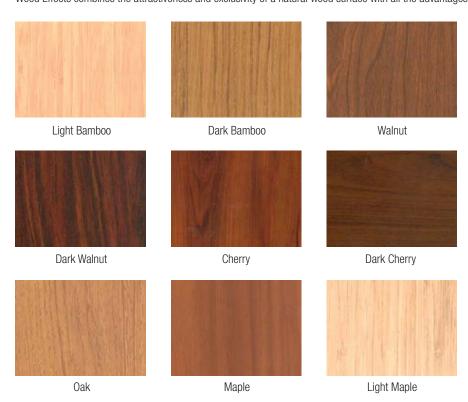

## **Wood Effects**

Wood Effects combines the attractiveness and exclusivity of a natural wood surface with all the advantages of a metal ceiling.

## Key attributes:

- Suitable for prestigious high end projects
- 9 Wood Effects available
- Available for all MetalWorks systems
- · Perforated or unperforated
- For other Wood Effects or custom solutions, please contact your Armstrong Office.