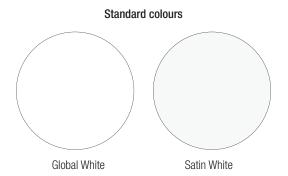

## **Powder Coat Colours**

Electro-statically applied and oven cured, powder coat finishes have a greater film thickness than wet paint applications or products manufactured from pre-painted steel coil, and give a more durable and impact resistant surface. Powder coat finishes are UV stable, do not support micro-biological growth and are easily cleaned.