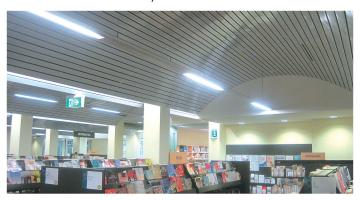

## LINEAR 5

- Perforated or Plain -

Linear 5 is a most popular style in our open linear range. Linear 5 combines clean sharp lines within a classical, balanced visual.

Available in aluminium or Colorbond Zincalume in plain or three perforation options, band, fully perforated or bridge. Ideal for use in education, institutional and public buildings it has the aesethics and acoustic performance to enhance these environments.

Linear 5 has continued as the popular choice for use in Educational and Institutional buildings across Australia for over 35 years.