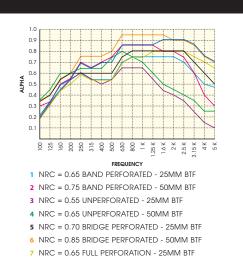

#### **Forms**

8 NRC = 0.80 FULL PERFORATION - 50MM BTF

5 NRC = 0.45 UNPERFORATED - 25MM BTF6 NRC = 0.60 UNPERFORATED - 50MM BTF