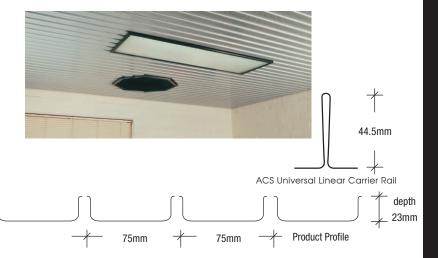

### **FORMS**

- Round Hole Perforated or Plain -

Forms offers an added dimension in depth through a 22mm deep face panel within a 75mm open style module that delivers excellent acoustic outcomes. Forms provides a bold distinctive profiled face panel that is available in plain and two perforation types.