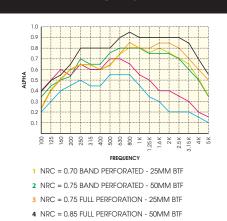

## LINEAR 5

- Perforated or Plain -

Linear 5 is a most popular style in our open linear range. Linear 5 combines clean sharp lines within a classical, balanced visual.

Available in aluminium or Colorbond Zincalume in plain or three perforation options, band, fully perforated or bridge. Ideal for use in education, institutional and public buildings it has the aesethics and acoustic performance to enhance these environments.

Linear 5 has continued as the popular choice for use in Educational and Institutional buildings across Australia for over 35 years.