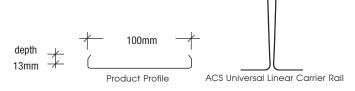

## LINEAR 5

- Perforated or Plain -

Linear 5 is a most popular style in our open linear range. Linear 5 combines clean sharp lines within a classical, balanced visual.

Available in aluminium or Colorbond Zincalume in plain or three perforation options, band, fully perforated or bridge. Ideal for use in education, institutional and public buildings it has the aesethics and acoustic performance to enhance these environments.

Linear 5 has continued as the popular choice for use in Educational and Institutional buildings across Australia for over 35 years.