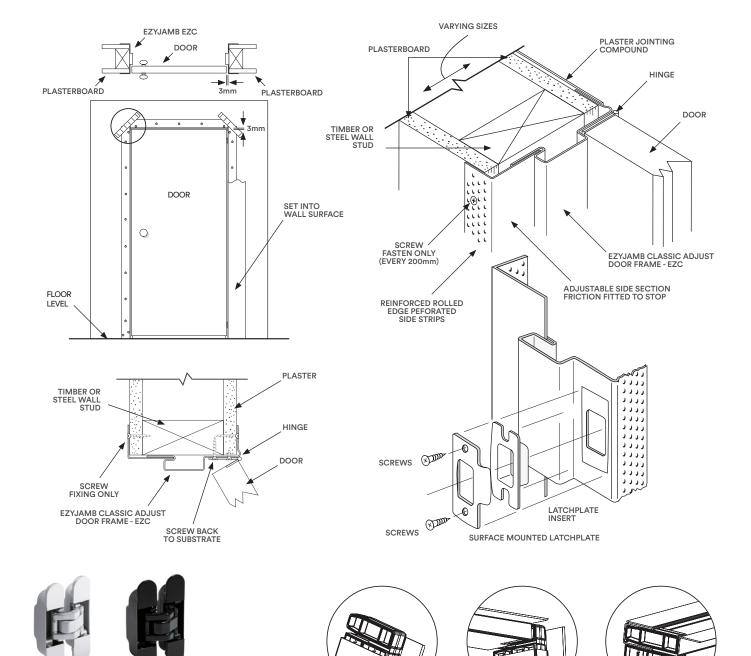

## **Specification Details**

RY-60 is available in Satin Chrome or Black

| EzyJamb EZC Classic Adjust 0.8mm Gauge Trimless Door Frame |                                                                                        |                                                                      |                           |
|------------------------------------------------------------|----------------------------------------------------------------------------------------|----------------------------------------------------------------------|---------------------------|
| Dimension A                                                | Standard strike plate height from base of jamb to centreline                           |                                                                      |                           |
|                                                            | For <b>2040mm</b> door, 102                                                            | 20mm For <b>2400mm</b> , door, 1020mm                                | *Custom Heights Available |
| Specifications                                             | 0.8mm Gauge zinc annealed steel door frame adjustable for wall thicknesses up to 220mm |                                                                      |                           |
| Hinge Options                                              | Invisible Hinges                                                                       | Surface Hinges                                                       |                           |
|                                                            | RocYork RY-60                                                                          | All Standard Hinges are surface applied - 100mm Stainless Steel (SS) |                           |