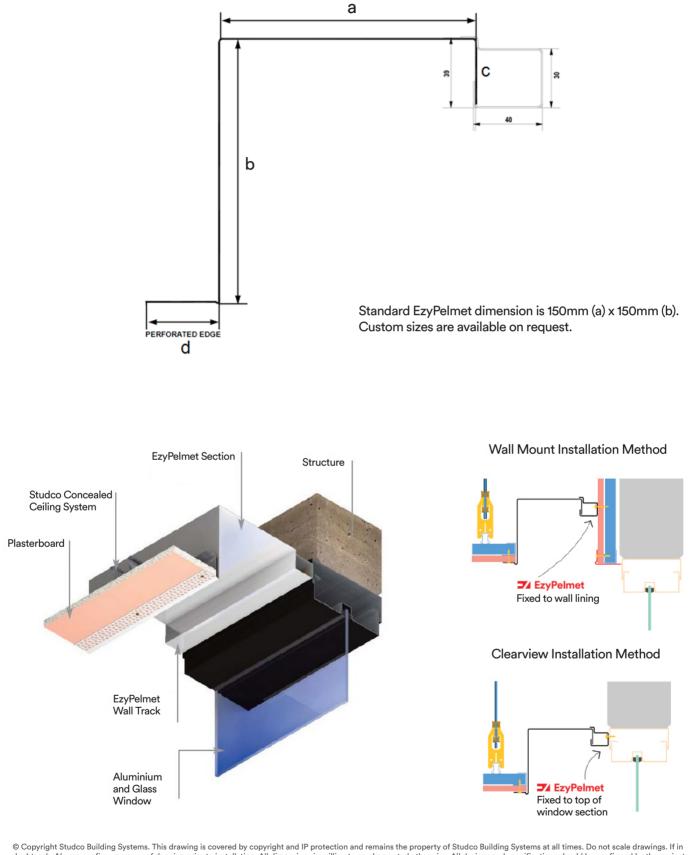

## **T** EzyPelmet | Recessed Pelmet System Installation Detail



© Copyright Studco Building Systems. This drawing is covered by copyright and IP protection and remains the property of Studco Building Systems at all times. Do not scale drawings. If in doubt, ask. Always confirm currency of drawing prior to installation. All dimensions in millimeters unless noted otherwise. All designs and specifications should be confirmed by the project engineer prior to installation. Steel stud systems, concealed ceiling systems and all other steel sections noted are to be manufactured by Studco Building Systems Pty Ltd unless noted otherwise. Design and installation to be in accordance with Studco Wall & Ceiling Design & Installation Manual, except where expressly specified otherwise. Errors & omissions excepted. REVISION Ver 2: 28/05/2018

Information contained wi