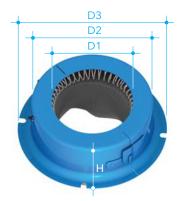

#### **Dimensions Guide**

| Code no. | uPVC pipe<br>nom. (mm) | Body (mm) |     |     | Flange<br>(mm) |
|----------|------------------------|-----------|-----|-----|----------------|
|          |                        | Н         | D1  | D2  | D3             |
| FWR 100  | 100                    | 70        | 110 | 167 | 209            |