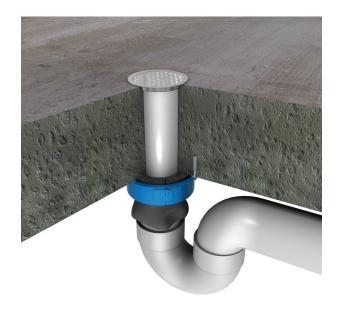

PROMASEAL® FWR Retrofit Floor Waste Collars are surface mounted (retrofit) collars that provide integrity and insulation criteria when tested on AS 1530: Part 4: 2014 and AS 4072: Part 1: 2005 for uPVC floor waste traps of 50mm, 80mm and 100mm diameters, all using the FWR 100 type.

#### Installation Method

Unclip the collar at the joint and pull apart the two sections far enough that the collar can be placed around the pipe. Close the collar and re-clip. Fix the collar to the floor slab with a minimum of 4 no's 35mm x 6.5mm steel masonry anchors. The cloth skirt seen inside the collar must be pulled down to its full extent.

The FWR 100 type collar is designed to accommodate pipe fitting within the body of the collar on selected pipe types.