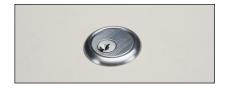

#### Lock

- Door to be supplied fitted with a Lockwood 100 Night latch or equivalent
- · Keyed alike with a construction cylinder, with escutcheon to outer face
- · Lock block fitted to rear of door
- The lock is compatible with a variety of restricted keyway systems such as Lockwood V7, KABA and BiLock.