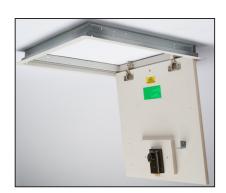

#### Frame

- Fabricated from 1.2mm electro galvanised steel to a profile of 55mm
- Flanged frame with anti-ligature corners
- Angled lock strike welded to frame

#### Hinges

• Cabinet hinges are fixed to the door and frame using self-drilling screws

#### Safety

· Safety chain for controlled door descent