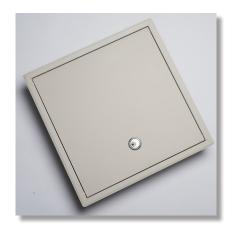

## Model: LSA (Low Risk Area Access Panel)

The Como Building Products Low Security Access Panels are specifically designed for use in environments that require an increased level of security. Designed and manufactured in Australia, the LSA is ideal for use within buildings such as hospitals, secure administration buildings, Courts of Law or other areas that are considered a low risk of interference but require a project wide master key system.

#### **Finish**

· Primed finish ready to accept paint

#### Lock

- Door to be supplied fitted with a Lockwood 100 Night latch or equivalent
- · Keyed alike with a construction cylinder, with escutcheon to outer face
- · Lock block fitted to rear of door
- The lock is compatible with a variety of restricted keyway systems such as Lockwood V7, KABA and BiLock.