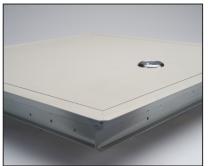

#### **Door panel**

- The door is constructed of a E1 16mm moisture resistant MDF Door (E0/FSC™ on request)
- · Rear lock block fitted to secure Lockwood lock

#### Frame

- Fabricated from 1.2mm electro galvanised steel to a profile of 55mm
- Flanged frame with anti-ligature corners
- Angled lock strike welded to frame