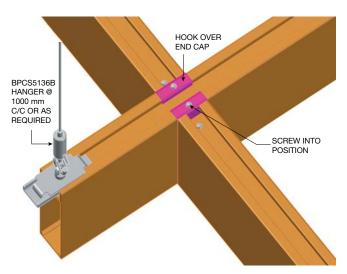

### Module Possibilities

The Modular Beam System is completely flexible, offering an endless range of module sizes - both square and rectangular in design. Module sizes as small as 300x300mm or larger than 2000x2000mm are possible, as the system is made up of a Primary Beams that can be installed at any spacing required, with Secondary (Cross) Beams cut to size to suit your select module eg. 600x600, 1200x1200, 1350x450, 3000x1500mm etc.

### **Module Sizes**

Beams to be installed as per specification