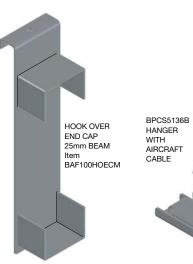

### **Physical Data**

Standard Beam Profiles: 100x25mm and 100x50mm

Note: Contact your Armstrong Technical Sales representative for other profile options

### Module Possibilities

The Modular Beam System is completely flexible, offering an endless range of module sizes - both square and rectangular in design. Module sizes as small as 300x300mm or larger than 2000x2000mm are possible, as the system is made up of a Primary Beams that can be installed at any spacing required, with Secondary (Cross) Beams cut to size to suit your select module eg. 600x600, 1200x1200, 1350x450, 3000x1500mm etc.