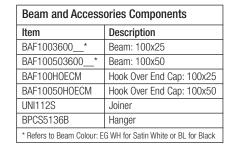

### **Physical Data**

Standard Beam Profiles: 100x25mm and 100x50mm

Note: Contact your Armstrong Technical Sales representative for other profile options

### Module Possibilities

The Modular Beam System is completely flexible, offering an endless range of module sizes - both square and rectangular in design. Module sizes as small as 300x300mm or larger than 2000x2000mm are possible, as the system is made up of a Primary Beams that can be installed at any spacing required, with Secondary (Cross) Beams cut to size to suit your select module eg. 600x600, 1200x1200, 1350x450, 3000x1500mm etc.