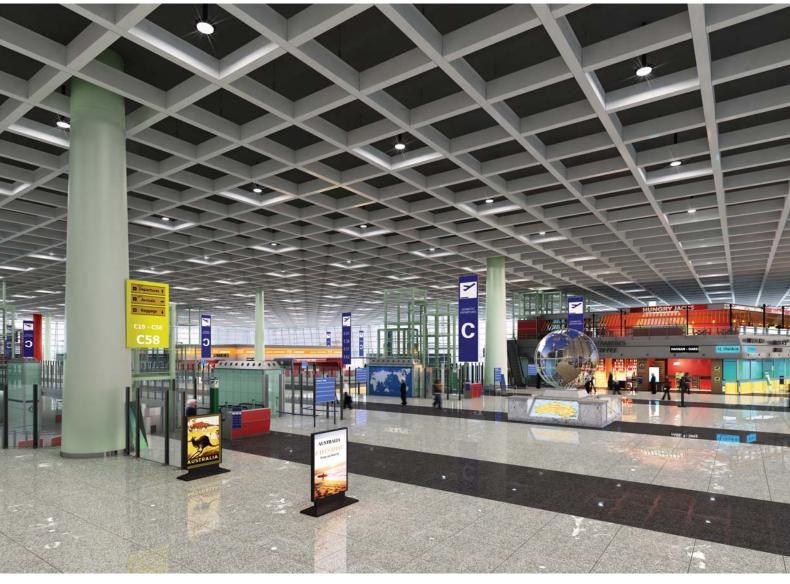

# METALWORKS MODULAR BEAMS

Image: METALWORKS Modular Beam Ceiling

### APPLICATION AREAS

- Retail Spaces
- Showrooms
- Airports & Transport terminals
- · Foyers & Lobbies
- Auditoriums & Conference Rooms
- Convention Centres
- Restaurants

Satin White

Black

Wood Effects available co