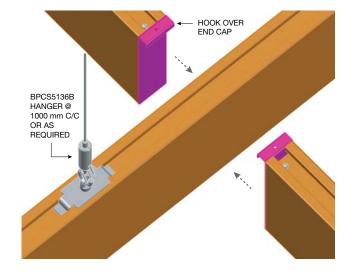

### Module Possibilities

The Modular Beam System is completely flexible, offering an endless range of module sizes - both square and rectangular in design. Module sizes as small as 300x300mm or larger than 2000x2000mm are possible, as the system is made up of a Primary Beams that can be installed at any spacing required, with Secondary (Cross) Beams cut to size to suit your select module eg. 600x600, 1200x1200, 1350x450, 3000x1500mm etc.

### Service Integration

Refer to Installation Guide